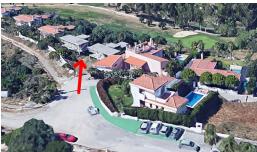

## **Residential Plot For Sale**

€185,000

Estepona, Costa del Sol, Málaga

Ref: R4681729

Front line golf. Amazing opportunity to finish a partial built house. Prices are shooting up in this urbanization. We have been advised the structure on the plot can be completed to build a 3 bedroom villa in an outstanding location. Amazing views. Massive potential.

## **Property Description**

Location: Estepona, Costa del Sol, Málaga, Spain

Front line golf. Amazing opportunity to finish a partial built house. Prices are shooting up in this urbanization. We have been advised the structure on the plot can be completed to build a 3 bedroom villa in an outstanding location. Amazing views. Massive potential.