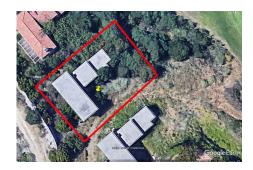

## **Additional Info**

| For Sale          | Type: Residential Plot | Land Area: 640 sq m  |
|-------------------|------------------------|----------------------|
| Pool              | Setting: Country       | Close To Sea         |
| Close To Town     | Close To Schools       | Close To Forest      |
| Urbanisation      | Orientation: North     | North East           |
| East              | South East             | South                |
| South West        | West                   | North West           |
| Condition: Fair   | Renovation Required    | Restoration Required |
| Pool: Private     | Room For Pool          | Views: Sea           |
| Mountain          | Golf                   | Country              |
| Garden            | Courtyard              | Forest               |
| Garden: Private   | Parking: Garage        | Covered              |
| Open              | Street                 | Private              |
| Category: Bargain | Cheap                  | Golf                 |
| Investment        | Reduced                | Resale               |

Land Size : 640 sq m