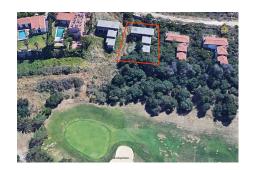

## **Residential Plot For Sale**

€185,000

Estepona, Costa del Sol, Málaga

Ref: R4681729

Front line golf. Amazing opportunity to finish a partial built house. Prices are shooting up in this urbanization. We have been advised the structure on the plot can be completed to build a 3 bedroom villa in an outstanding location. Amazing views. Massive potential.

## **Property Description**

Location: Estepona, Costa del Sol, Málaga, Spain

Front line golf. Amazing opportunity to finish a partial built house. Prices are shooting up in this urbanization. We have been advised the structure on the plot can be completed to build a 3 bedroom villa in an outstanding location. Amazing views. Massive potential.

Land Size : 640 sq m