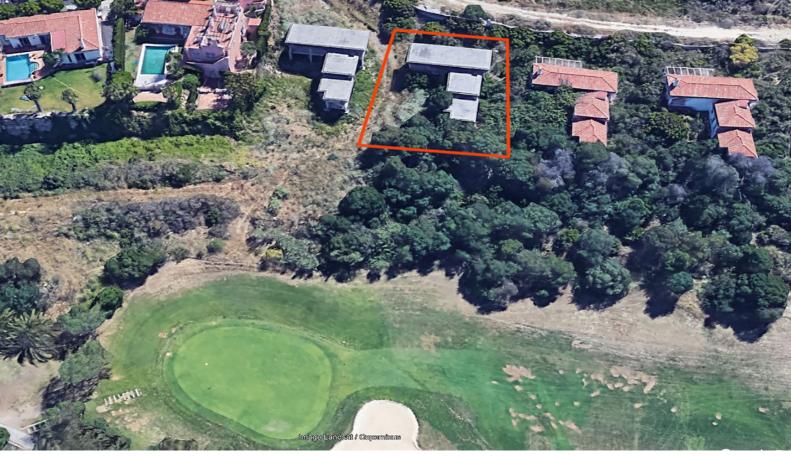

## **Residential Plot For Sale**

€185,000

Estepona, Costa del Sol, Málaga

Ref: R4681729

Front line golf. Amazing opportunity to finish a partial built house. Prices are shooting up in this urbanization. We have been advised the structure on the plot can be completed to build a 3 bedroom villa in an outstanding location. Amazing views. Massive potential.

## **Property Description**

Location: Estepona, Costa del Sol, Málaga, Spain

Front line golf. Amazing opportunity to finish a partial built house. Prices are shooting up in this urbanization. We have been advised the structure on the plot can be completed to build a 3 bedroom villa in an outstanding location. Amazing views. Massive potential.