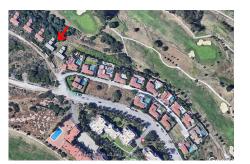

## **Residential Plot For Sale**

€185,000

Estepona, Costa del Sol, Málaga

Ref: R4681729

Front line golf. Amazing opportunity to finish a partial built house. Prices are shooting up in this urbanization. We have been advised the structure on the plot can be completed to build a 3 bedroom villa in an outstanding location. Amazing views. Massive potential.

## **Property Description**

Location: Estepona, Costa del Sol, Málaga, Spain

Front line golf. Amazing opportunity to finish a partial built house. Prices are shooting up in this urbanization. We have been advised the structure on the plot can be completed to build a 3 bedroom villa in an outstanding location. Amazing views. Massive potential.