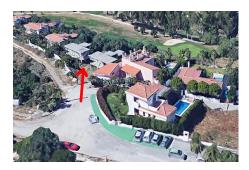

## **Residential Plot For Sale**

€185,000

Estepona, Costa del Sol, Málaga

Ref: R4681729

Front line golf. Amazing opportunity to finish a partial built house. Prices are shooting up in this urbanization. We have been advised the structure on the plot can be completed to build a 3 bedroom villa in an outstanding location. Amazing views. Massive potential.

## **Property Description**

Location: Estepona, Costa del Sol, Málaga, Spain

Front line golf. Amazing opportunity to finish a partial built house. Prices are shooting up in this urbanization. We have been advised the structure on the plot can be completed to build a 3 bedroom villa in an outstanding location. Amazing views. Massive potential.