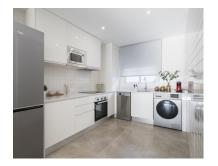

## **Additional Info**

| For Sale                 | Beds: 1                     | Baths: 1                 |
|--------------------------|-----------------------------|--------------------------|
| Type: New Development    | Area: 127 sq m              | Pool                     |
| Setting: Mountain Pueblo | Condition: New Construction | Pool: Communal           |
| Lift                     | Fitted Wardrobes            | Storage Room             |
| Kitchen: Fully Fitted    | Garden: Communal            | Security: Gated Complex  |
| Parking: Underground     | Category: New Development   | Internal Area : 127 sq m |