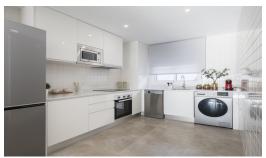

## **Additional Info**

| For Sale                 | Beds: 1                     | Baths: 1                 |
|--------------------------|-----------------------------|--------------------------|
| Type: New Development    | Area: 127 sq m              | Pool                     |
| Setting: Mountain Pueblo | Condition: New Construction | Pool: Communal           |
| Lift                     | Fitted Wardrobes            | Storage Room             |
| Kitchen: Fully Fitted    | Garden: Communal            | Security: Gated Complex  |
| Parking: Underground     | Category: New Development   | Internal Area : 127 sq m |