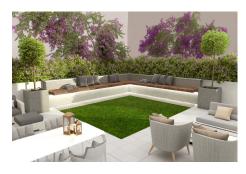

## 2 Bed New Development For Sale

€342,200

Ref: R4675144

Málaga Centro, Costa del Sol, Málaga

New Development: Prices from 342,200 € to 416,800 €. [Beds: 2 - 2] [Baths: 2 - 2] [Built size: 97.00 m2 - 105.00 m2] Metropolitan Homes is a new development consisting of 35 1 and 2 bedroom apartments, distributed in 2 blocks with seven-storey buildings, with a large interior courtyard, rooftop swimming pool and lounge area. The Metropolitan apartments have wide views of the city of Malaga. All the properties have a modern design with optimal layouts and high quality materials to achieve the maximum space, functionality and luminosity in each room. In addition, all homes come with a parking space and storage room included in the price.

## **Property Description**

Location: Málaga Centro, Costa del Sol, Málaga, Spain

New Development: Prices from 342,200 € to 416,800 €. [Beds: 2 - 2] [Baths: 2 - 2] [Built size: 97.00 m2 - 105.00 m2]

Metropolitan Homes is a new development consisting of 35 1 and 2 bedroom apartments, distributed in 2 blocks with seven-storey buildings, with a large interior courtyard, rooftop swimming pool and lounge area. The Metropolitan apartments have wide views of the city of Malaga. All the properties have a modern design with optimal layouts and high quality materials to achieve the maximum space, functionality and luminosity in each room. In addition, all homes come with a parking space and storage room included in the price.