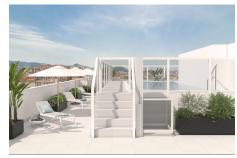

## 2 Bed New Development For Sale

€342,200

Ref: R4675144

Málaga Centro, Costa del Sol, Málaga

New Development: Prices from 342,200 € to 416,800 €. [Beds: 2 - 2] [Baths: 2 - 2] [Built size: 97.00 m2 - 105.00 m2] Metropolitan Homes is a new development consisting of 35 1 and 2 bedroom apartments, distributed in 2 blocks with seven-storey buildings, with a large interior courtyard, rooftop swimming pool and lounge area. The Metropolitan apartments have wide views of the city of Malaga. All the properties have a modern design with optimal layouts and high quality materials to achieve the maximum space, functionality and luminosity in each room. In addition, all homes come with a parking space and storage room included in the price.

## **Property Description**

Location: Málaga Centro, Costa del Sol, Málaga, Spain

New Development: Prices from 342,200 € to 416,800 €. [Beds: 2 - 2] [Baths: 2 - 2] [Built size: 97.00 m2 - 105.00 m2]

Metropolitan Homes is a new development consisting of 35 1 and 2 bedroom apartments, distributed in 2 blocks with seven-storey buildings, with a large interior courtyard, rooftop swimming pool and lounge area. The Metropolitan apartments have wide views of the city of Malaga. All the properties have a modern design with optimal layouts and high quality materials to achieve the maximum space, functionality and luminosity in each room. In addition, all homes come with a parking space and storage room included in the price.