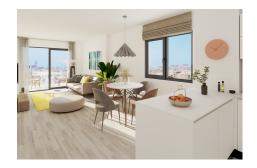

## 2 Bed New Development For Sale

€342,200

Ref: R4675144

Málaga Centro, Costa del Sol, Málaga

New Development: Prices from 342,200 € to 416,800 €. [Beds: 2 - 2] [Baths: 2 - 2] [Built size: 97.00 m2 - 105.00 m2] Metropolitan Homes is a new development consisting of 35 1 and 2 bedroom apartments, distributed in 2 blocks with seven-storey buildings, with a large interior courtyard, rooftop swimming pool and lounge area. The Metropolitan apartments have wide views of the city of Malaga. All the properties have a modern design with optimal layouts and high quality materials to achieve the maximum space, functionality and luminosity in each room. In addition, all homes come with a parking space and storage room included in the price.

## **Property Description**

Location: Málaga Centro, Costa del Sol, Málaga, Spain

New Development: Prices from 342,200 € to 416,800 €. [Beds: 2 - 2] [Baths: 2 - 2] [Built size: 97.00 m2 - 105.00 m2]

Metropolitan Homes is a new development consisting of 35 1 and 2 bedroom apartments, distributed in 2 blocks with seven-storey buildings, with a large interior courtyard, rooftop swimming pool and lounge area. The Metropolitan apartments have wide views of the city of Malaga. All the properties have a modern design with optimal layouts and high quality materials to achieve the maximum space, functionality and luminosity in each room. In addition, all homes come with a parking space and storage room included in the price.