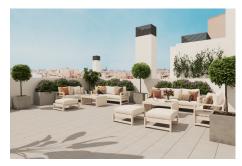

## 2 Bed New Development For Sale

€342,200

Ref: R4675144

Málaga Centro, Costa del Sol, Málaga

New Development: Prices from 342,200 € to 416,800 €. [Beds: 2 - 2] [Baths: 2 - 2] [Built size: 97.00 m2 - 105.00 m2] Metropolitan Homes is a new development consisting of 35 1 and 2 bedroom apartments, distributed in 2 blocks with seven-storey buildings, with a large interior courtyard, rooftop swimming pool and lounge area. The Metropolitan apartments have wide views of the city of Malaga. All the properties have a modern design with optimal layouts and high quality materials to achieve the maximum space, functionality and luminosity in each room. In addition, all homes come with a parking space and storage room included in the price.

## **Property Description**

Location: Málaga Centro, Costa del Sol, Málaga, Spain

New Development: Prices from 342,200 € to 416,800 €. [Beds: 2 - 2] [Baths: 2 - 2] [Built size: 97.00 m2 - 105.00 m2]

Metropolitan Homes is a new development consisting of 35 1 and 2 bedroom apartments, distributed in 2 blocks with seven-storey buildings, with a large interior courtyard, rooftop swimming pool and lounge area. The Metropolitan apartments have wide views of the city of Malaga. All the properties have a modern design with optimal layouts and high quality materials to achieve the maximum space, functionality and luminosity in each room. In addition, all homes come with a parking space and storage room included in the price.