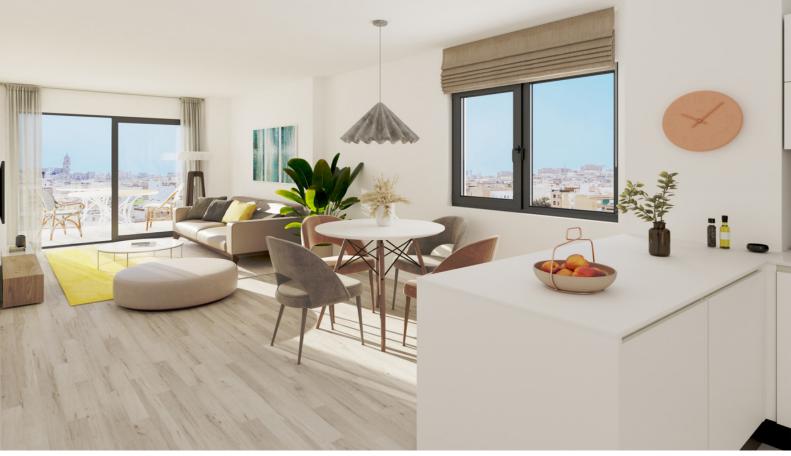

## 2 Bed New Development For Sale

€342,200

Ref: R4675144

Málaga Centro, Costa del Sol, Málaga

New Development: Prices from 342,200 € to 416,800 €. [Beds: 2 - 2] [Baths: 2 - 2] [Built size: 97.00 m2 - 105.00 m2] Metropolitan Homes is a new development consisting of 35 1 and 2 bedroom apartments, distributed in 2 blocks with seven-storey buildings, with a large interior courtyard, rooftop swimming pool and lounge area. The Metropolitan apartments have wide views of the city of Malaga. All the properties have a modern design with optimal layouts and high quality materials to achieve the maximum space, functionality and luminosity in each room. In addition, all homes come with a parking space and storage room included in the price.

## **Property Description**

Location: Málaga Centro, Costa del Sol, Málaga, Spain

New Development: Prices from 342,200 € to 416,800 €. [Beds: 2 - 2] [Baths: 2 - 2] [Built size: 97.00 m2 - 105.00 m2]

Metropolitan Homes is a new development consisting of 35 1 and 2 bedroom apartments, distributed in 2 blocks with seven-storey buildings, with a large interior courtyard, rooftop swimming pool and lounge area. The Metropolitan apartments have wide views of the city of Malaga. All the properties have a modern design with optimal layouts and high quality materials to achieve the maximum space, functionality and luminosity in each room. In addition, all homes come with a parking space and storage room included in the price.