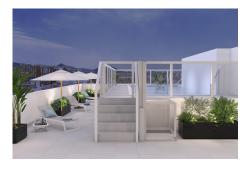

## 2 Bed New Development For Sale

€342,200

Ref: R4675144

Málaga Centro, Costa del Sol, Málaga

New Development: Prices from 342,200 € to 416,800 €. [Beds: 2 - 2] [Baths: 2 - 2] [Built size: 97.00 m2 - 105.00 m2] Metropolitan Homes is a new development consisting of 35 1 and 2 bedroom apartments, distributed in 2 blocks with seven-storey buildings, with a large interior courtyard, rooftop swimming pool and lounge area. The Metropolitan apartments have wide views of the city of Malaga. All the properties have a modern design with optimal layouts and high quality materials to achieve the maximum space, functionality and luminosity in each room. In addition, all homes come with a parking space and storage room included in the price.

## **Property Description**

Location: Málaga Centro, Costa del Sol, Málaga, Spain

New Development: Prices from 342,200 € to 416,800 €. [Beds: 2 - 2] [Baths: 2 - 2] [Built size: 97.00 m2 - 105.00 m2]

Metropolitan Homes is a new development consisting of 35 1 and 2 bedroom apartments, distributed in 2 blocks with seven-storey buildings, with a large interior courtyard, rooftop swimming pool and lounge area. The Metropolitan apartments have wide views of the city of Malaga. All the properties have a modern design with optimal layouts and high quality materials to achieve the maximum space, functionality and luminosity in each room. In addition, all homes come with a parking space and storage room included in the price.