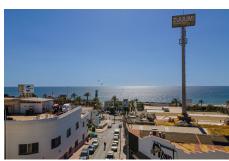

#### Marbella, Costa del Sol, Málaga

€795,000

Ref: R4659409

Fully covered warehouse in an excellent location, with offices and bathrooms on both floors. The property has garage space for about three vehicles. It can be visited without problems by organizing the visit in advance. Warehouse, Marbella, Costa del Sol. Built 290 m<sup>2</sup>. Setting : Town, Commercial Area, Beachside, Close To Port, Close To Shops, Close To Sea, Close To Schools, Close To Marina. Orientation : East. Condition : Good. Category : Resale.

Warehouse, Marbella, Costa del Sol.

Built 290 m<sup>2</sup>.

Setting : Town, Commercial Area, Beachside, Close To Port, Close To Shops, Close To Sea, Close To Schools, Close To Marina.

Orientation : East.