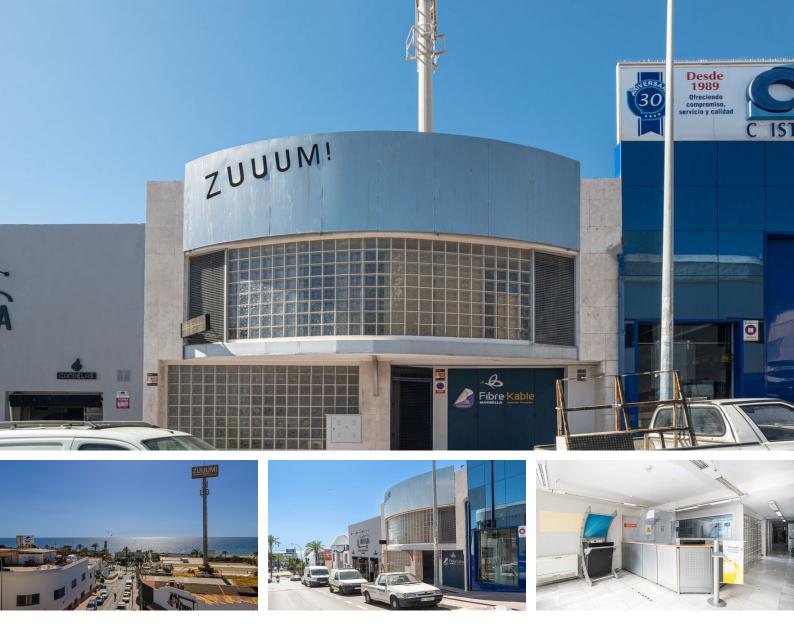

#### Marbella, Costa del Sol, Málaga

€795,000

Ref: R4659409

Fully covered warehouse in an excellent location, with offices and bathrooms on both floors. The property has garage space for about three vehicles. It can be visited without problems by organizing the visit in advance. Warehouse, Marbella, Costa del Sol. Built 290 m<sup>2</sup>. Setting : Town, Commercial Area, Beachside, Close To Port, Close To Shops, Close To Sea, Close To Schools, Close To Marina. Orientation : East. Condition : Good. Category : Resale.

### **Property Description**

Location: Marbella, Costa del Sol, Málaga, Spain

Fully covered warehouse in an excellent location, with offices and bathrooms on both floors. The property has garage space for about three vehicles. It can be visited without problems by organizing the visit in advance.

Warehouse, Marbella, Costa del Sol.

Built 290 m<sup>2</sup>.

Setting : Town, Commercial Area, Beachside, Close To Port, Close To Shops, Close To Sea, Close To Schools, Close To Marina.

Orientation : East.