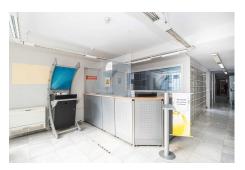

#### Marbella, Costa del Sol, Málaga

€795,000

Ref: R4659409

Fully covered warehouse in an excellent location, with offices and bathrooms on both floors. The property has garage space for about three vehicles. It can be visited without problems by organizing the visit in advance. Warehouse, Marbella, Costa del Sol. Built 290 m<sup>2</sup>. Setting : Town, Commercial Area, Beachside, Close To Port, Close To Shops, Close To Sea, Close To Schools, Close To Marina. Orientation : East. Condition : Good. Category : Resale.

### **Property Description**

Location: Marbella, Costa del Sol, Málaga, Spain

Fully covered warehouse in an excellent location, with offices and bathrooms on both floors. The property has garage space for about three vehicles. It can be visited without problems by organizing the visit in advance.