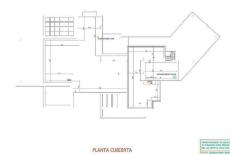

## **Residential Plot For Sale**

Mijas, Costa del Sol, Málaga

€185,000

Ref: R3339742

LOMAS DE MIJAS (5 min from Mijas Pueblo and about 15 min from Fuengirola beaches) Rare opportunity to purchase a residential plot in a popular Las Lomas de Mijas urbanization close to Mijas town. Easy access, excellent panoramic and sea views. There is a project that was approved a few years ago by the Town Hall to build a 3 level villa. The plot is 1600 sq m. Permission to build 41%, AIS-4. T Note: The plot is quite steep but with really nice views The new owner will need to apply for a building license.

## **Property Description**

Location: Mijas, Costa del Sol, Málaga, Spain

LOMAS DE MIJAS (5 min from Mijas Pueblo and about 15 min from Fuengirola beaches)

Rare opportunity to purchase a residential plot in a popular Las Lomas de Mijas urbanization close to Mijas town. Easy access, excellent panoramic and sea views. There is a project that was approved a few years ago by the Town Hall to build a 3 level villa. The plot is 1600 sq m. Permission to build 41%, AIS-4. T