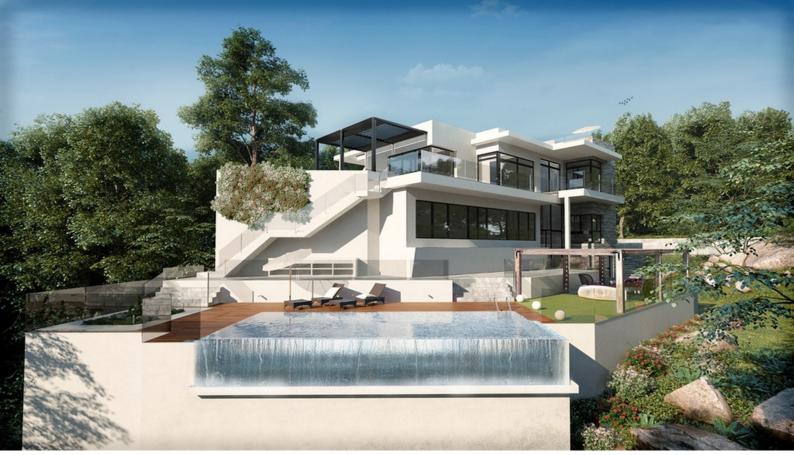

## **Residential Plot For Sale**

Mijas, Costa del Sol, Málaga

€185,000

Ref: R3339742

LOMAS DE MIJAS (5 min from Mijas Pueblo and about 15 min from Fuengirola beaches) Rare opportunity to purchase a residential plot in a popular Las Lomas de Mijas urbanization close to Mijas town. Easy access, excellent panoramic and sea views. There is a project that was approved a few years ago by the Town Hall to build a 3 level villa. The plot is 1600 sq m. Permission to build 41%, AIS-4. T Note: The plot is quite steep but with really nice views The new owner will need to apply for a building license.

## **Property Description**

Location: Mijas, Costa del Sol, Málaga, Spain

LOMAS DE MIJAS (5 min from Mijas Pueblo and about 15 min from Fuengirola beaches)

Rare opportunity to purchase a residential plot in a popular Las Lomas de Mijas urbanization close to Mijas town. Easy access, excellent panoramic and sea views. There is a project that was approved a few years ago by the Town Hall to build a 3 level villa. The plot is 1600 sq m. Permission to build 41%, AIS-4. T