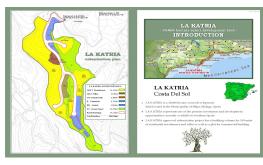

#### Mijas, Costa del Sol, Málaga

LA KATRIA Consists of a development land of 106.044 square metres land area with a planning permit of 0,21 sqm/ sqm gross land area - with the consequent permission for 159 Residential Townhouse and villas with a total 22.269 sqm. construction plus areas for garages and uncovered terraces. The planning permit of the LA KATRIA urbanization approved by the Municipality of Mijas includes the "Convenio" (agreement) number 152 signed on the 29th of November 2006 and publicized in January and March 2007 in according to the Master Plan of Mijas (PGOU) for the land area classified as "Sector SUP. S-12 La Katria", as well as the project of "Estudio de Detalles" (the detail studies) and zonings dated 17th July 2015. The approval of the Mijas Municipality master plan to...

#### **Property Description**

Location: Mijas, Costa del Sol, Málaga, Spain

LA KATRIA

Consists of a development land of 106.044 square metres land area with a planning permit of 0,21 sqm/

sqm gross land area - with the consequent permission for 159 Residential Townhouse and villas with a

total 22.269 sqm. construction plus areas for garages and uncovered terraces. The planning permit of the

LA KATRIA urbanization approved by the Municipality of Mijas includes the "Convenio" (agreement) number 152 signed on the 29th of November 2006 and publicized in January and March 2007 in according

to the Master Plan of Mijas (PGOU) for the land area classified as "Sector SUP. S-12 La Katria", as well as the project of "Estudio de Detalles" (the detail studies) and zonings dated 17th July 2015. The approval of the Mijas Municipality master plan to LOUA was published in the official Boletin of Malaga nr. 91/2014 and the adaptation of the master plan of LA KATRIA was approved on 11/03/2016 by the Municipality of Mijas and as published in the official Boletin of Malaga nr. 58/2016. Recently the development urbanization project (infrastructure project) was also completed. The property benefits from magnificent sea views toward south as well as mountain views towards north. The Alhaurin and Mijas golf courses are within 15 minutes drive and at least ten other golf, tennis