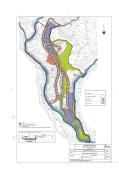

building allowance.

The development land of 106.044 sqm surface area of the approved planning permit includes (approx.):

59.862 sqm land area (56,45%) for housing & commercial developments

10.599 sqm land area (9,99%) for technical and social use

14.124 sqm land area (13,32%) for roads, sidewalks and open parking

459 sqm land area (20,24%) for green zones

This prime resort land includes the following approved development specifications:

LA KATRIA URBANIZATION SECTOR: SUP. S-12 RT

Total Land Surface: 106.044 m<sup>2</sup>

Qualified Development Volume: 0,21 m² roof /m² de land

Total Construction allowance: 22.269 m² dwellings and commercial

**DISTRIBUTION:** 

Dwellings: 57.382 m<sup>2</sup> - 9 plots (phases) Maximum Density: 15 dwellings per hectare

Maximum number of Dwellings: 159 units

Typology: ADS y AIS (Townhouses and Villas)

Commercial: 2.480m2 land - on one plots