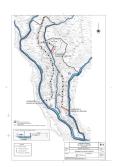

building allowance.

The development land of 106.044 sqm surface area of the approved planning permit includes (approx.):

59.862 sqm land area (56,45%) for housing & commercial developments

10.599 sqm land area (9,99%) for technical and social use

14.124 sqm land area (13,32%) for roads, sidewalks and open parking

459 sqm land area (20,24%) for green zones