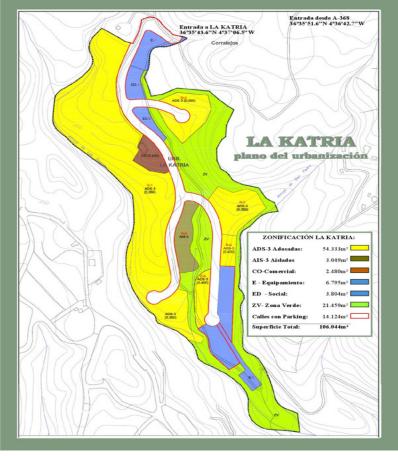

building allowance.

The development land of 106.044 sqm surface area of the approved planning permit includes (approx.):

59.862 sqm land area (56,45%) for housing & commercial developments

10.599 sqm land area (9,99%) for technical and social use

14.124 sqm land area (13,32%) for roads, sidewalks and open parking

459 sqm land area (20,24%) for green zones

This prime resort land includes the following approved development specifications:

LA KATRIA URBANIZATION SECTOR: SUP. S-12 RT

Total Land Surface: 106.044 m<sup>2</sup>

Qualified Development Volume: 0,21 m² roof /m² de land

Total Construction allowance: 22.269 m² dwellings and commercial

**DISTRIBUTION:** 

Dwellings: 57.382 m<sup>2</sup> - 9 plots (phases) Maximum Density: 15 dwellings per hectare

Maximum number of Dwellings: 159 units

Typology: ADS y AIS (Townhouses and Villas)

Commercial: 2.480m2 land - on one plots