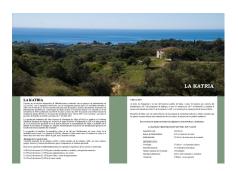

#### LOCATION:

North of Fuengirola and east of the historic Mijas Village, about 20 minutes drive from Malaga airport on

the Highway of the Mediterranean AP-7 and about 25 minutes drive from Marbella. The site entrance is

situated at km3,5 by road A-368, and approached by an 800 metre access road.

Mijas village, with its whitewashed houses, is a picture of serenity, tradition and culture whereas nearby

beaches offer a combination of sun, sand, sea together with the charm and hospitality of Andalusia.