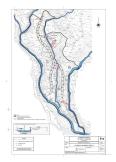

building allowance.

The development land of 106.044 sqm surface area of the approved planning permit includes (approx.):

59.862 sqm land area (56,45%) for housing & commercial developments

10.599 sqm land area (9,99%) for technical and social use

14.124 sqm land area (13,32%) for roads, sidewalks and open parking

459 sqm land area (20,24%) for green zones

This prime resort land includes the following approved development specifications:

LA KATRIA URBANIZATION SECTOR: SUP. S-12 RT

Total Land Surface: 106.044 m<sup>2</sup>

Qualified Development Volume: 0,21 m² roof /m² de land

Total Construction allowance: 22.269 m² dwellings and commercial

**DISTRIBUTION:** 

Dwellings: 57.382 m<sup>2</sup> - 9 plots (phases) Maximum Density: 15 dwellings per hectare

Maximum number of Dwellings: 159 units