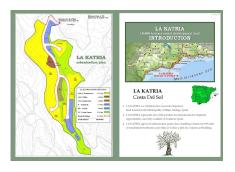

#### Mijas, Costa del Sol, Málaga

LA KATRIA Consists of a development land of 106.044 square metres land area with a planning permit of 0,21 sqm/ sqm gross land area - with the consequent permission for 159 Residential Townhouse and villas with a total 22.269 sqm. construction plus areas for garages and uncovered terraces. The planning permit of the LA KATRIA urbanization approved by the Municipality of Mijas includes the "Convenio" (agreement) number 152 signed on the 29th of November 2006 and publicized in January and March 2007 in according to the Master Plan of Mijas (PGOU) for the land area classified as "Sector SUP. S-12 La Katria", as well as the project of "Estudio de Detalles" (the detail studies) and zonings dated 17th July 2015. The approval of the Mijas Municipality master plan to...

#### **Property Description**

Location: Mijas, Costa del Sol, Málaga, Spain

LA KATRIA

Consists of a development land of 106.044 square metres land area with a planning permit of 0,21 sqm/

sqm gross land area - with the consequent permission for 159 Residential Townhouse and villas with a

total 22.269 sqm. construction plus areas for garages and uncovered terraces. The planning permit of the

LA KATRIA urbanization approved by the Municipality of Mijas includes the "Convenio" (agreement) number 152 signed on the 29th of November 2006 and publicized in January and March 2007 in according

to the Master Plan of Mijas (PGOU) for the land area classified as "Sector SUP. S-12 La Katria", as well as the project of "Estudio de Detalles" (the detail studies) and zonings dated 17th July 2015. The approval of the Mijas Municipality master plan to LOUA was published in the official Boletin of Malaga nr. 91/2014 and the adaptation of the master plan of LA KATRIA was approved on 11/03/2016 by the Municipality of Mijas and as published in the official Boletin of Malaga nr. 58/2016. Recently the development urbanization project (infrastructure project) was also completed. The property benefits from magnificent sea views toward south as well as mountain views towards north. The Alhaurin and Mijas golf courses are within 15 minutes drive and at least ten other golf, tennis