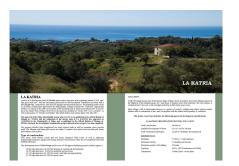

#### LOCATION:

North of Fuengirola and east of the historic Mijas Village, about 20 minutes drive from Malaga airport on

the Highway of the Mediterranean AP-7 and about 25 minutes drive from Marbella. The site entrance is

situated at km3,5 by road A-368, and approached by an 800 metre access road.

Mijas village, with its whitewashed houses, is a picture of serenity, tradition and culture whereas nearby

beaches offer a combination of sun, sand, sea together with the charm and hospitality of Andalusia.