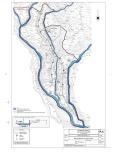

#### LOCATION:

North of Fuengirola and east of the historic Mijas Village, about 20 minutes drive from Malaga airport on

the Highway of the Mediterranean AP-7 and about 25 minutes drive from Marbella. The site entrance is

situated at km3,5 by road A-368, and approached by an 800 metre access road.

Mijas village, with its whitewashed houses, is a picture of serenity, tradition and culture whereas nearby

beaches offer a combination of sun, sand, sea together with the charm and hospitality of Andalusia.