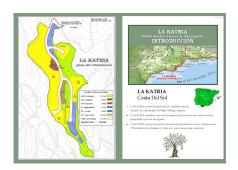

#### Mijas, Costa del Sol, Málaga

LA KATRIA Consists of a development land of 106.044 square metres land area with a planning permit of 0,21 sqm/ sqm gross land area - with the consequent permission for 159 Residential Townhouse and villas with a total 22.269 sqm. construction plus areas for garages and uncovered terraces. The planning permit of the LA KATRIA urbanization approved by the Municipality of Mijas includes the "Convenio" (agreement) number 152 signed on the 29th of November 2006 and publicized in January and March 2007 in according to the Master Plan of Mijas (PGOU) for the land area classified as "Sector SUP. S-12 La Katria", as well as the project of "Estudio de Detalles" (the detail studies) and zonings dated 17th July 2015. The approval of the Mijas Municipality master plan to...

#### **Property Description**

Location: Mijas, Costa del Sol, Málaga, Spain

LA KATRIA

Consists of a development land of 106.044 square metres land area with a planning permit of 0,21 sqm/

sqm gross land area - with the consequent permission for 159 Residential Townhouse and villas with a

total 22.269 sqm. construction plus areas for garages and uncovered terraces. The planning permit of the

LA KATRIA urbanization approved by the Municipality of Mijas includes the "Convenio" (agreement) number 152 signed on the 29th of November 2006 and publicized in January and March 2007 in according

to the Master Plan of Mijas (PGOU) for the land area classified as "Sector SUP. S-12 La Katria", as well as the project of "Estudio de Detalles" (the detail studies) and zonings dated 17th July 2015. The approval of the Mijas Municipality master plan to LOUA was published in the official Boletin of Malaga nr. 91/2014 and the adaptation of the master plan of LA KATRIA was approved on 11/03/2016 by the Municipality of Mijas and as published in the official Boletin of Malaga nr. 58/2016. Recently the development urbanization project (infrastructure project) was also completed. The property benefits from magnificent sea views toward south as well as mountain views towards north. The Alhaurin and Mijas golf courses are within 15 minutes drive and at least ten other golf, tennis