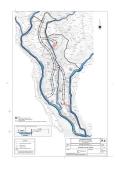

#### Mijas, Costa del Sol, Málaga

LA KATRIA Consists of a development land of 106.044 square metres land area with a planning permit of 0,21 sqm/ sqm gross land area - with the consequent permission for 159 Residential Townhouse and villas with a total 22.269 sqm. construction plus areas for garages and uncovered terraces. The planning permit of the LA KATRIA urbanization approved by the Municipality of Mijas includes the "Convenio" (agreement) number 152 signed on the 29th of November 2006 and publicized in January and March 2007 in according to the Master Plan of Mijas (PGOU) for the land area classified as "Sector SUP. S-12 La Katria", as well as the project of "Estudio de Detalles" (the detail studies) and zonings dated 17th July 2015. The approval of the Mijas Municipality master plan to...

This prime resort land includes the following approved development specifications:

LA KATRIA URBANIZATION SECTOR: SUP. S-12 RT

Total Land Surface: 106.044 m<sup>2</sup>

Qualified Development Volume: 0,21 m² roof /m² de land

Total Construction allowance: 22.269 m² dwellings and commercial

**DISTRIBUTION:** 

Dwellings: 57.382 m<sup>2</sup> - 9 plots (phases) Maximum Density: 15 dwellings per hectare

Maximum number of Dwellings: 159 units

Typology: ADS y AIS (Townhouses and Villas)

Commercial: 2.480m2 land - on one plots