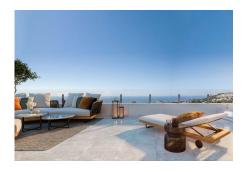

#### Benalmadena, Costa del Sol, Málaga

New Development: Prices from 829,000 € to 829,000 €. [Beds: 3 - 3] [Baths: 2 - 2] [Built size: 164.00 m2 - 164.00 m2] This development is an exclusive private development located in a privileged location in Benalmádena. Thanks to its elevated location, all homes will enjoy incredible panoramic views of the sea and the coast. The terraced layout of this development overlooking the Mediterranean Sea means that each and every one of the 49 apartments and 2

### **Property Description**

Location: Benalmadena, Costa del Sol, Málaga, Spain

New Development: Prices from 829,000 € to 829,000 €. [Beds: 3 - 3] [Baths: 2 - 2] [Built size: 164.00 m2 - 164.00 m2]

This development is an exclusive private development located in a privileged location in Benalmádena. Thanks to its elevated location, all homes will enjoy incredible panoramic views of the sea and the coast. The terraced layout of this development overlooking the Mediterranean Sea means that each and every one of the 49 apartments and 2 townhouses enjoys bright rooms thanks to natural light.

## **Additional Info**

| For Sale              | Beds: 3                  | Baths: 2                 |
|-----------------------|--------------------------|--------------------------|
| Type: New Development | Area: 213 sq m           | Land Area: 72 sq m       |
| Pool                  | Setting: Close To Golf   | Close To Sea             |
| Close To Schools      | Close To Marina          | Orientation: South       |
| Pool: Communal        | Climate Control: Hot A/C | Cold A/C                 |
| Views: Sea            | Panoramic                | Covered Terrace          |
| Lift                  | Fitted Wardrobes         | Near Transport           |
| Private Terrace       | Solarium                 | Gym                      |
| Utility Room          | Ensuite Bathroom         | Kitchen: Fully Fitted    |
| Garden: Communal      | Private                  | Landscaped               |
| Security: Entry Phone | Utilities: Telephone     | Category: Off Plan       |
| Contemporary          | New Development          | Internal Area : 213 sq m |
| Land Size : 72 sq m   |                          |                          |