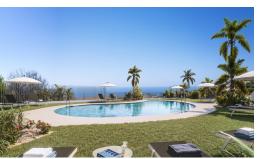

## **Additional Info**

| For Sale              | Beds: 3                  | Baths: 2                 |
|-----------------------|--------------------------|--------------------------|
| Type: New Development | Area: 213 sq m           | Land Area: 72 sq m       |
| Pool                  | Setting: Close To Golf   | Close To Sea             |
| Close To Schools      | Close To Marina          | Orientation: South       |
| Pool: Communal        | Climate Control: Hot A/C | Cold A/C                 |
| Views: Sea            | Panoramic                | Covered Terrace          |
| Lift                  | Fitted Wardrobes         | Near Transport           |
| Private Terrace       | Solarium                 | Gym                      |
| Utility Room          | Ensuite Bathroom         | Kitchen: Fully Fitted    |
| Garden: Communal      | Private                  | Landscaped               |
| Security: Entry Phone | Utilities: Telephone     | Category: Off Plan       |
| Contemporary          | New Development          | Internal Area : 213 sq m |
| Land Size : 72 sq m   |                          |                          |