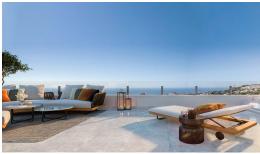

## **Additional Info**

| For Sale              | Beds: 3                  | Baths: 2                 |
|-----------------------|--------------------------|--------------------------|
| Type: New Development | Area: 213 sq m           | Land Area: 72 sq m       |
| Pool                  | Setting: Close To Golf   | Close To Sea             |
| Close To Schools      | Close To Marina          | Orientation: South       |
| Pool: Communal        | Climate Control: Hot A/C | Cold A/C                 |
| Views: Sea            | Panoramic                | Covered Terrace          |
| Lift                  | Fitted Wardrobes         | Near Transport           |
| Private Terrace       | Solarium                 | Gym                      |
| Utility Room          | Ensuite Bathroom         | Kitchen: Fully Fitted    |
| Garden: Communal      | Private                  | Landscaped               |
| Security: Entry Phone | Utilities: Telephone     | Category: Off Plan       |
| Contemporary          | New Development          | Internal Area : 213 sq m |
| Land Size : 72 sq m   |                          |                          |