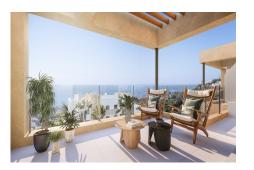

#### Benalmadena, Costa del Sol, Málaga

New Development: Prices from 829,000 € to 829,000 €. [Beds: 3 - 3] [Baths: 2 - 2] [Built size: 164.00 m2 - 164.00 m2] This development is an exclusive private development located in a privileged location in Benalmádena. Thanks to its elevated location, all homes will enjoy incredible panoramic views of the sea and the coast. The terraced layout of this development overlooking the Mediterranean Sea means that each and every one of the 49 apartments and 2

### **Property Description**

Location: Benalmadena, Costa del Sol, Málaga, Spain

New Development: Prices from 829,000 € to 829,000 €. [Beds: 3 - 3] [Baths: 2 - 2] [Built size: 164.00 m2 - 164.00 m2]

This development is an exclusive private development located in a privileged location in Benalmádena. Thanks to its elevated location, all homes will enjoy incredible panoramic views of the sea and the coast. The terraced layout of this development overlooking the Mediterranean Sea means that each and every one of the 49 apartments and 2 townhouses enjoys bright rooms thanks to natural light.

## **Additional Info**

| For Sale              | Beds: 3                  | Baths: 2                 |
|-----------------------|--------------------------|--------------------------|
| Type: New Development | Area: 213 sq m           | Land Area: 72 sq m       |
| Pool                  | Setting: Close To Golf   | Close To Sea             |
| Close To Schools      | Close To Marina          | Orientation: South       |
| Pool: Communal        | Climate Control: Hot A/C | Cold A/C                 |
| Views: Sea            | Panoramic                | Covered Terrace          |
| Lift                  | Fitted Wardrobes         | Near Transport           |
| Private Terrace       | Solarium                 | Gym                      |
| Utility Room          | Ensuite Bathroom         | Kitchen: Fully Fitted    |
| Garden: Communal      | Private                  | Landscaped               |
| Security: Entry Phone | Utilities: Telephone     | Category: Off Plan       |
| Contemporary          | New Development          | Internal Area : 213 sq m |
| Land Size : 72 sq m   |                          |                          |