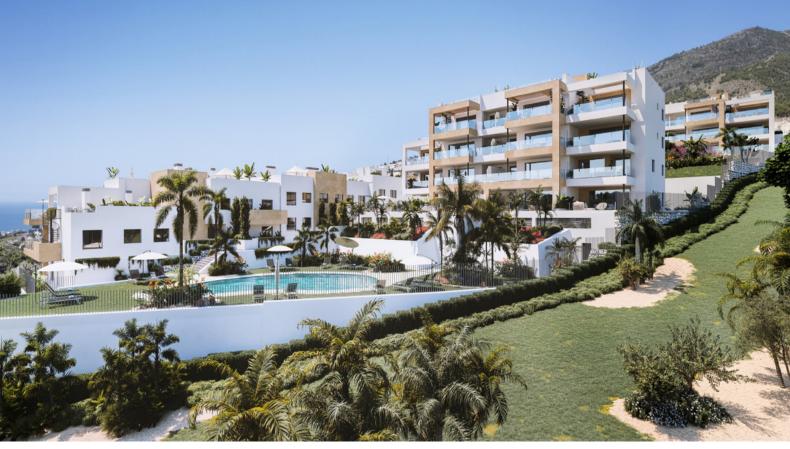

#### Benalmadena, Costa del Sol, Málaga

New Development: Prices from 829,000 € to 829,000 €. [Beds: 3 - 3] [Baths: 2 - 2] [Built size: 164.00 m2 - 164.00 m2] This development is an exclusive private development located in a privileged location in Benalmádena. Thanks to its elevated location, all homes will enjoy incredible panoramic views of the sea and the coast. The terraced layout of this development overlooking the Mediterranean Sea means that each and every one of the 49 apartments and 2

### **Property Description**

Location: Benalmadena, Costa del Sol, Málaga, Spain

New Development: Prices from 829,000 € to 829,000 €. [Beds: 3 - 3] [Baths: 2 - 2] [Built size: 164.00 m2 - 164.00 m2]

This development is an exclusive private development located in a privileged location in Benalmádena. Thanks to its elevated location, all homes will enjoy incredible panoramic views of the sea and the coast. The terraced layout of this development overlooking the Mediterranean Sea means that each and every one of the 49 apartments and 2 townhouses enjoys bright rooms thanks to natural light.