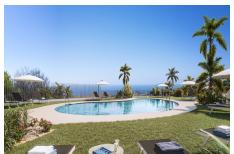

#### Benalmadena, Costa del Sol, Málaga

New Development: Prices from 829,000 € to 829,000 €. [Beds: 3 - 3] [Baths: 2 - 2] [Built size: 164.00 m2 - 164.00 m2] This development is an exclusive private development located in a privileged location in Benalmádena. Thanks to its elevated location, all homes will enjoy incredible panoramic views of the sea and the coast. The terraced layout of this development overlooking the Mediterranean Sea means that each and every one of the 49 apartments and 2

### **Property Description**

Location: Benalmadena, Costa del Sol, Málaga, Spain

New Development: Prices from 829,000 € to 829,000 €. [Beds: 3 - 3] [Baths: 2 - 2] [Built size: 164.00 m2 - 164.00 m2]

This development is an exclusive private development located in a privileged location in Benalmádena. Thanks to its elevated location, all homes will enjoy incredible panoramic views of the sea and the coast. The terraced layout of this development overlooking the Mediterranean Sea means that each and every one of the 49 apartments and 2 townhouses enjoys bright rooms thanks to natural light.

## **Additional Info**

| For Sale              | Beds: 3                  | Baths: 2                 |
|-----------------------|--------------------------|--------------------------|
| Type: New Development | Area: 213 sq m           | Land Area: 72 sq m       |
| Pool                  | Setting: Close To Golf   | Close To Sea             |
| Close To Schools      | Close To Marina          | Orientation: South       |
| Pool: Communal        | Climate Control: Hot A/C | Cold A/C                 |
| Views: Sea            | Panoramic                | Covered Terrace          |
| Lift                  | Fitted Wardrobes         | Near Transport           |
| Private Terrace       | Solarium                 | Gym                      |
| Utility Room          | Ensuite Bathroom         | Kitchen: Fully Fitted    |
| Garden: Communal      | Private                  | Landscaped               |
| Security: Entry Phone | Utilities: Telephone     | Category: Off Plan       |
| Contemporary          | New Development          | Internal Area : 213 sq m |
| Land Size : 72 sq m   |                          |                          |