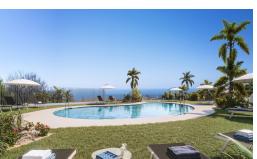

#### Benalmadena, Costa del Sol, Málaga

Ref: R4252741

New Development: Prices from 419,000 € to 740,000 €. [Beds: 2 - 3] [Baths: 2 - 3] [Built size: 77.00 m2 - 100.00 m2] This development is an exclusive private development located in a privileged location in Benalmádena. Thanks to its elevated location, all homes will enjoy incredible panoramic views of the sea and the coast. The terraced layout of this development overlooking the Mediterranean Sea means that each and every one of the 49 apartments and 2 townhouses enjoys bright rooms thanks to natural light.

### **Property Description**

Location: Benalmadena, Costa del Sol, Málaga, Spain

New Development: Prices from 419,000 € to 740,000 €. [Beds: 2 - 3] [Baths: 2 - 3] [Built size: 77.00 m2 - 100.00 m2]

This development is an exclusive private development located in a privileged location in Benalmádena. Thanks to its elevated location, all homes will enjoy incredible panoramic views of the sea and the coast. The terraced layout of this development overlooking the Mediterranean Sea means that each and every one of the 49 apartments and 2 townhouses enjoys bright rooms thanks to natural light.

## **Additional Info**

| For Sale               | Beds: 2                  | Baths: 2                |
|------------------------|--------------------------|-------------------------|
| Type: New Development  | Area: 77 sq m            | Pool                    |
| Setting: Close To Golf | Close To Sea             | Close To Schools        |
| Close To Marina        | Orientation: South       | West                    |
| Pool: Communal         | Climate Control: Hot A/C | Cold A/C                |
| Views: Sea             | Panoramic                | Covered Terrace         |
| Lift                   | Fitted Wardrobes         | Near Transport          |
| Private Terrace        | Solarium                 | Gym                     |
| Utility Room           | Ensuite Bathroom         | Kitchen: Fully Fitted   |
| Garden: Communal       | Private                  | Landscaped              |
| Security: Entry Phone  | Utilities: Telephone     | Category: Off Plan      |
| Contemporary           | New Development          | Internal Area : 77 sq m |