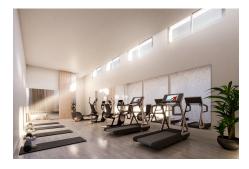

## **Additional Info**

| For Sale               | Beds: 2                  | Baths: 2                |
|------------------------|--------------------------|-------------------------|
| Type: New Development  | Area: 77 sq m            | Pool                    |
| Setting: Close To Golf | Close To Sea             | Close To Schools        |
| Close To Marina        | Orientation: South       | West                    |
| Pool: Communal         | Climate Control: Hot A/C | Cold A/C                |
| Views: Sea             | Panoramic                | Covered Terrace         |
| Lift                   | Fitted Wardrobes         | Near Transport          |
| Private Terrace        | Solarium                 | Gym                     |
| Utility Room           | Ensuite Bathroom         | Kitchen: Fully Fitted   |
| Garden: Communal       | Private                  | Landscaped              |
| Security: Entry Phone  | Utilities: Telephone     | Category: Off Plan      |
| Contemporary           | New Development          | Internal Area : 77 sq m |