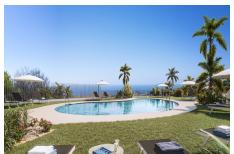

#### Benalmadena, Costa del Sol, Málaga

Ref: R4252741

New Development: Prices from 419,000 € to 740,000 €. [Beds: 2 - 3] [Baths: 2 - 3] [Built size: 77.00 m2 - 100.00 m2] This development is an exclusive private development located in a privileged location in Benalmádena. Thanks to its elevated location, all homes will enjoy incredible panoramic views of the sea and the coast. The terraced layout of this development overlooking the Mediterranean Sea means that each and every one of the 49 apartments and 2 townhouses enjoys bright rooms thanks to natural light.

### **Property Description**

Location: Benalmadena, Costa del Sol, Málaga, Spain

New Development: Prices from 419,000 € to 740,000 €. [Beds: 2 - 3] [Baths: 2 - 3] [Built size: 77.00 m2 - 100.00 m2]

This development is an exclusive private development located in a privileged location in Benalmádena. Thanks to its elevated location, all homes will enjoy incredible panoramic views of the sea and the coast. The terraced layout of this development overlooking the Mediterranean Sea means that each and every one of the 49 apartments and 2 townhouses enjoys bright rooms thanks to natural light.