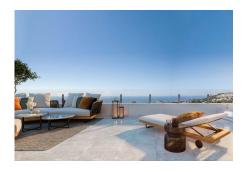

#### Benalmadena, Costa del Sol, Málaga

Ref: R4252741

New Development: Prices from 419,000 € to 740,000 €. [Beds: 2 - 3] [Baths: 2 - 3] [Built size: 77.00 m2 - 100.00 m2] This development is an exclusive private development located in a privileged location in Benalmádena. Thanks to its elevated location, all homes will enjoy incredible panoramic views of the sea and the coast. The terraced layout of this development overlooking the Mediterranean Sea means that each and every one of the 49 apartments and 2 townhouses enjoys bright rooms thanks to natural light.

### **Property Description**

Location: Benalmadena, Costa del Sol, Málaga, Spain

New Development: Prices from 419,000 € to 740,000 €. [Beds: 2 - 3] [Baths: 2 - 3] [Built size: 77.00 m2 - 100.00 m2]

This development is an exclusive private development located in a privileged location in Benalmádena. Thanks to its elevated location, all homes will enjoy incredible panoramic views of the sea and the coast. The terraced layout of this development overlooking the Mediterranean Sea means that each and every one of the 49 apartments and 2 townhouses enjoys bright rooms thanks to natural light.