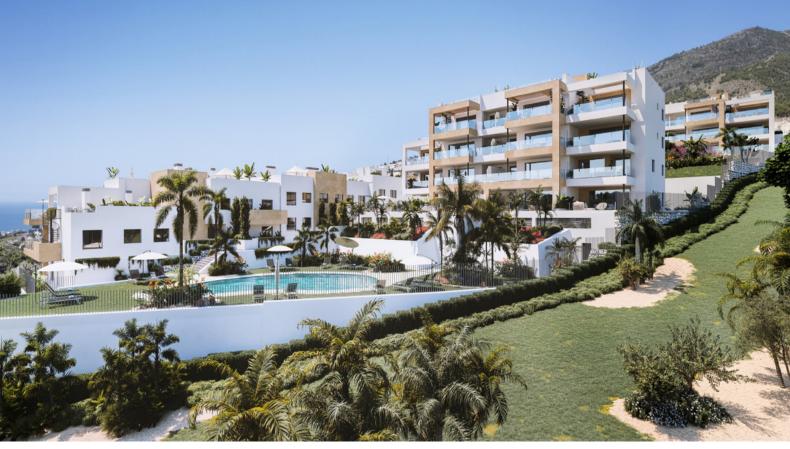

#### Benalmadena, Costa del Sol, Málaga

Ref: R4252741

New Development: Prices from 419,000 € to 740,000 €. [Beds: 2 - 3] [Baths: 2 - 3] [Built size: 77.00 m2 - 100.00 m2] This development is an exclusive private development located in a privileged location in Benalmádena. Thanks to its elevated location, all homes will enjoy incredible panoramic views of the sea and the coast. The terraced layout of this development overlooking the Mediterranean Sea means that each and every one of the 49 apartments and 2 townhouses enjoys bright rooms thanks to natural light.

### **Property Description**

Location: Benalmadena, Costa del Sol, Málaga, Spain

New Development: Prices from 419,000 € to 740,000 €. [Beds: 2 - 3] [Baths: 2 - 3] [Built size: 77.00 m2 - 100.00 m2]

This development is an exclusive private development located in a privileged location in Benalmádena. Thanks to its elevated location, all homes will enjoy incredible panoramic views of the sea and the coast. The terraced layout of this development overlooking the Mediterranean Sea means that each and every one of the 49 apartments and 2 townhouses enjoys bright rooms thanks to natural light.