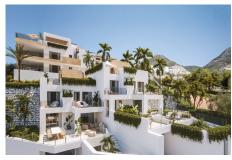

#### Benalmadena, Costa del Sol, Málaga

Ref: R4252741

New Development: Prices from 419,000 € to 740,000 €. [Beds: 2 - 3] [Baths: 2 - 3] [Built size: 77.00 m2 - 100.00 m2] This development is an exclusive private development located in a privileged location in Benalmádena. Thanks to its elevated location, all homes will enjoy incredible panoramic views of the sea and the coast. The terraced layout of this development overlooking the Mediterranean Sea means that each and every one of the 49 apartments and 2 townhouses enjoys bright rooms thanks to natural light.

### **Property Description**

Location: Benalmadena, Costa del Sol, Málaga, Spain

New Development: Prices from 419,000 € to 740,000 €. [Beds: 2 - 3] [Baths: 2 - 3] [Built size: 77.00 m2 - 100.00 m2]

This development is an exclusive private development located in a privileged location in Benalmádena. Thanks to its elevated location, all homes will enjoy incredible panoramic views of the sea and the coast. The terraced layout of this development overlooking the Mediterranean Sea means that each and every one of the 49 apartments and 2 townhouses enjoys bright rooms thanks to natural light.