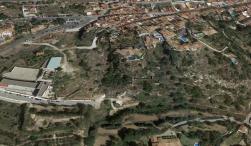

## **Residential Plot For Sale**

€2,200,000

Mijas, Costa del Sol, Málaga

PRICE REDUCED BY 300.000 EUROS!! Urban land for residential development totalling 33.600m² for sale in Mijas Pueblo - Costa del Sol. According to the general plan of Mijas, a series of terraced houses and independent villas are permitted. In total there are 26 plots. Specifications: The plots total 33.600 m² Location: UE-M7 29650 Mijas (Málaga) The analysis of where the land is located "EU-M7" shows that in having 33.600 m², the constructable area permitted is 0.36%. In the immediate vicinity is all the necessary infrastructure (lighting supply, sewerage and public roads) as well as public and private facilities (educational, commercial, sports, recreational, etc.)

According to the general plan of Mijas, a series of terraced houses and independent villas are permitted. In total there are 26 plots.

Specifications: The plots total 33.600 m<sup>2</sup>

Location: UE-M7 29650 Mijas (Málaga)

The analysis of where the land is located "EU-M7" shows that in having 33.600 m², the constructable area permitted is 0.36%.

In the immediate vicinity is all the necessary infrastructure (lighting supply, sewerage and public roads) as well as public and private facilities (educational, commercial, sports, recreational, etc.)