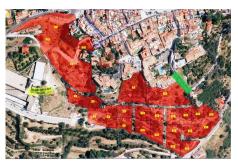

## **Residential Plot For Sale**

€2,200,000

Mijas, Costa del Sol, Málaga

PRICE REDUCED BY 300.000 EUROS!! Urban land for residential development totalling 33.600m² for sale in Mijas Pueblo - Costa del Sol. According to the general plan of Mijas, a series of terraced houses and independent villas are permitted. In total there are 26 plots. Specifications: The plots total 33.600 m² Location: UE-M7 29650 Mijas (Málaga) The analysis of where the land is located "EU-M7" shows that in having 33.600 m², the constructable area permitted is 0.36%. In the immediate vicinity is all the necessary infrastructure (lighting supply, sewerage and public roads) as well as public and private facilities (educational, commercial, sports, recreational, etc.)

According to the general plan of Mijas, a series of terraced houses and independent villas are permitted. In total there are 26 plots.

Specifications: The plots total 33.600 m<sup>2</sup>

Location: UE-M7 29650 Mijas (Málaga)

The analysis of where the land is located "EU-M7" shows that in having 33.600 m², the constructable area permitted is 0.36%.

In the immediate vicinity is all the necessary infrastructure (lighting supply, sewerage and public roads) as well as public and private facilities (educational, commercial, sports, recreational, etc.)