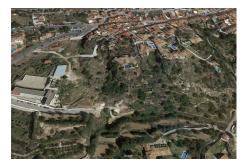

## **Residential Plot For Sale**

€2,200,000

Mijas, Costa del Sol, Málaga

PRICE REDUCED BY 300.000 EUROS!! Urban land for residential development totalling 33.600m² for sale in Mijas Pueblo - Costa del Sol. According to the general plan of Mijas, a series of terraced houses and independent villas are permitted. In total there are 26 plots. Specifications: The plots total 33.600 m² Location: UE-M7 29650 Mijas (Málaga) The analysis of where the land is located "EU-M7" shows that in having 33.600 m², the constructable area permitted is 0.36%. In the immediate vicinity is all the necessary infrastructure (lighting supply, sewerage and public roads) as well as public and private facilities (educational, commercial, sports, recreational, etc.)

According to the general plan of Mijas, a series of terraced houses and independent villas are permitted. In total there are 26 plots.

Specifications: The plots total 33.600 m<sup>2</sup>

Location: UE-M7 29650 Mijas (Málaga)

The analysis of where the land is located "EU-M7" shows that in having 33.600 m², the constructable area permitted is 0.36%.

In the immediate vicinity is all the necessary infrastructure (lighting supply, sewerage and public roads) as well as public and private facilities (educational, commercial, sports, recreational, etc.)