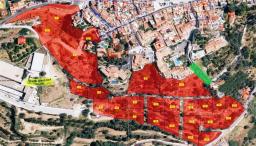

## **Residential Plot For Sale**

€2,200,000

Mijas, Costa del Sol, Málaga

PRICE REDUCED BY 300.000 EUROS!! Urban land for residential development totalling 33.600m² for sale in Mijas Pueblo - Costa del Sol. According to the general plan of Mijas, a series of terraced houses and independent villas are permitted. In total there are 26 plots. Specifications: The plots total 33.600 m² Location: UE-M7 29650 Mijas (Málaga) The analysis of where the land is located "EU-M7" shows that in having 33.600 m², the constructable area permitted is 0.36%. In the immediate vicinity is all the necessary infrastructure (lighting supply, sewerage and public roads) as well as public and private facilities (educational, commercial, sports, recreational, etc.)

According to the general plan of Mijas, a series of terraced houses and independent villas are permitted. In total there are 26 plots.

Specifications: The plots total 33.600 m<sup>2</sup>

Location: UE-M7 29650 Mijas (Málaga)

The analysis of where the land is located "EU-M7" shows that in having 33.600 m², the constructable area permitted is 0.36%.

In the immediate vicinity is all the necessary infrastructure (lighting supply, sewerage and public roads) as well as public and private facilities (educational, commercial, sports, recreational, etc.)