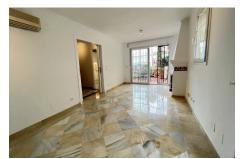

Townhouse, Mijas Golf, Costa del Sol.

3 Bedrooms, 3 Bathrooms, Built 116 m², Terrace 25 m².

Setting: Close To Golf, Urbanisation.

Orientation : South East.
Condition : Excellent

Pool: Communal.

Climate Control: Air Conditioning, Fireplace.

Views: Sea, Golf.

Features: Fitted Wardrobes, Near Transport, Private Terrace, WiFi, Marble Flooring, Double Glazing,

Fiber Optic.

Furniture : Optional. Kitchen : Fully Fitted. Garden : Communal.