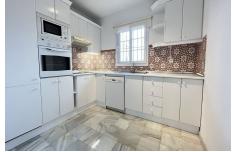

Views: Sea, Golf.

Features: Fitted Wardrobes, Near Transport, Private Terrace, WiFi, Marble Flooring, Double Glazing,

Fiber Optic.

Furniture : Optional. Kitchen : Fully Fitted. Garden : Communal.

## **Additional Info**

| For Sale               | Beds: 3                    | Baths: 3                             |
|------------------------|----------------------------|--------------------------------------|
| Type: Townhouse        | Area: 141 sq m             | Pool                                 |
| Setting: Close To Golf | Urbanisation               | Orientation: South East              |
| Condition: Excellent   | Pool: Communal             | Climate Control: Air<br>Conditioning |
| Fireplace              | Views: Sea                 | Golf                                 |
| Fitted Wardrobes       | Near Transport             | Private Terrace                      |
| WiFi                   | Marble Flooring            | Double Glazing                       |
| Fiber Optic            | Furniture: Optional        | Kitchen: Fully Fitted                |
| Garden: Communal       | Security: 24 Hour Security | Parking: Garage                      |
| More Than One          | Private                    | Category: Golf                       |
| Resale                 | Internal Area : 141 sq m   |                                      |