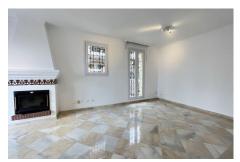

Townhouse, Mijas Golf, Costa del Sol.

3 Bedrooms, 3 Bathrooms, Built 116 m², Terrace 25 m².

Setting: Close To Golf, Urbanisation.

Orientation : South East.
Condition : Excellent

Pool: Communal.

Climate Control: Air Conditioning, Fireplace.

Views: Sea, Golf.

Features: Fitted Wardrobes, Near Transport, Private Terrace, WiFi, Marble Flooring, Double Glazing,

Fiber Optic.

Furniture : Optional. Kitchen : Fully Fitted. Garden : Communal.