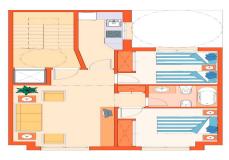

## **Additional Info**

Internal Area: 57 sq m

| For Sale                | Beds: 2                  | Baths: 1                  |
|-------------------------|--------------------------|---------------------------|
| Type: New Development   | Area: 57 sq m            | Setting: Close To Sea     |
| Orientation: North East | Climate Control: Hot A/C | Cold A/C                  |
| Views: Urban            | Street                   | Covered Terrace           |
| Fitted Wardrobes        | Private Terrace          | Category: New Development |
|                         |                          |                           |