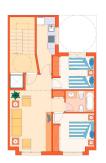

## 2 Bed New Development For Sale

**€150,000** 

Mijas, Costa del Sol, Málaga

New Development: Prices from 150,000 € to 150,000 €. [Beds: 2 - 2] [Baths: 1 - 1] [Built size: 57.00 m2 - 57.00 m2] LAST UNIT AVAILABLE!!!, second floor €150,000. The house is delivered unfurnished, pre-installation of air conditioning and the kitchen will be delivered without furniture and equipment. Newly built 2-bedroom apartment in Las Lagunas de Mijas. Located 15 minutes walk from the beach and with good communication to the Highway. Brand new home close to all services at a more than competitive price!

## **Property Description**

Location: Mijas, Costa del Sol, Málaga, Spain

New Development: Prices from 150,000 € to 150,000 €. [Beds: 2 - 2] [Baths: 1 - 1] [Built size: 57.00 m2 - 57.00 m2]

LAST UNIT AVAILABLE!!!, second floor €150,000. The house is delivered unfurnished, pre-installation of air conditioning and the kitchen will be delivered without furniture and equipment.

## **Additional Info**

Internal Area: 57 sq m

| For Sale                | Beds: 2                  | Baths: 1                  |
|-------------------------|--------------------------|---------------------------|
| Type: New Development   | Area: 57 sq m            | Setting: Close To Sea     |
| Orientation: North East | Climate Control: Hot A/C | Cold A/C                  |
| Views: Urban            | Street                   | Covered Terrace           |
| Fitted Wardrobes        | Private Terrace          | Category: New Development |
|                         |                          |                           |