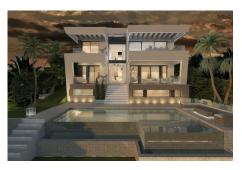

## **Residential Plot For Sale**

Mijas Golf, Costa del Sol, Málaga

**€278,000** 

Ref: R3216832

Plot of 840 m2 with a ready license to build a house, located in 'Mijas Golf' in a very quiet residential area with two magnificent golf courses. The housing project consist with 353.56 m2 of constructed area. Infinity pool. Relaxation area and a barbecue. Domotics. Heated floors. Mediterranean orchard with fruit trees, large varieties of fl owers and aromatic herbs. Organic garden. 24 hour private security. Plot price with Project and construction license 1.150.000€.

## **Property Description**

Location: Mijas Golf, Costa del Sol, Málaga, Spain

Plot of 840 m2 with a ready license to build a house, located in 'Mijas Golf' in a very quiet residential area with two magnificent golf courses.

The housing project consist with 353.56 m2 of constructed area. Infinity pool. Relaxation area and a barbecue. Domotics. Heated floors.

Mediterranean orchard with fruit trees, large varieties of fl owers and aromatic herbs. Organic garden. 24 hour private security.

Plot price with Project and construction license 1.150.000€.