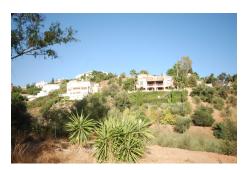

## **Property Description**

Location: Mijas Golf, Costa del Sol, Málaga, Spain

Plot of 840 m2 with a ready license to build a house, located in 'Mijas Golf' in a very quiet residential area with two magnificent golf courses.

The housing project consist with 353.56 m2 of constructed area. Infinity pool. Relaxation area and a barbecue. Domotics. Heated floors.

Mediterranean orchard with fruit trees, large varieties of fl owers and aromatic herbs. Organic garden. 24 hour private security.