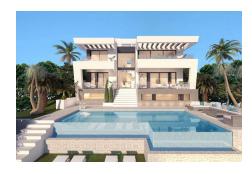

## **Residential Plot For Sale**

Mijas Golf, Costa del Sol, Málaga

**€278,000** 

Ref: R3216832

Plot of 840 m2 with a ready license to build a house, located in 'Mijas Golf' in a very quiet residential area with two magnificent golf courses. The housing project consist with 353.56 m2 of constructed area. Infinity pool. Relaxation area and a barbecue. Domotics. Heated floors. Mediterranean orchard with fruit trees, large varieties of fl owers and aromatic herbs. Organic garden. 24 hour private security. Plot price with Project and construction license 1.150.000€.

## **Property Description**

Location: Mijas Golf, Costa del Sol, Málaga, Spain

Plot of 840 m2 with a ready license to build a house, located in 'Mijas Golf' in a very quiet residential area with two magnificent golf courses.

The housing project consist with 353.56 m2 of constructed area. Infinity pool. Relaxation area and a barbecue. Domotics. Heated floors.

Mediterranean orchard with fruit trees, large varieties of fl owers and aromatic herbs. Organic garden. 24 hour private security.