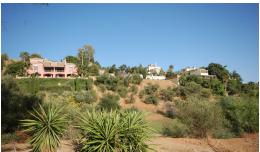

## **Residential Plot For Sale**

Mijas Golf, Costa del Sol, Málaga

**€278,000** 

Ref: R3216832

Plot of 840 m2 with a ready license to build a house, located in 'Mijas Golf' in a very quiet residential area with two magnificent golf courses. The housing project consist with 353.56 m2 of constructed area. Infinity pool. Relaxation area and a barbecue. Domotics. Heated floors. Mediterranean orchard with fruit trees, large varieties of fl owers and aromatic herbs. Organic garden. 24 hour private security. Plot price with Project and construction license 1.150.000€.

## **Property Description**

Location: Mijas Golf, Costa del Sol, Málaga, Spain

Plot of 840 m2 with a ready license to build a house, located in 'Mijas Golf' in a very quiet residential area with two magnificent golf courses.