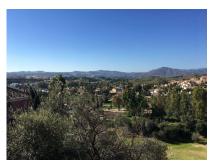

## **Additional Info**

| For Sale                 | Type: Residential Plot  | Area: 332 sq m           |
|--------------------------|-------------------------|--------------------------|
| Land Area: 840 sq m      | Setting: Frontline Golf | Suburban                 |
| Close To Golf            | Close To Schools        | Urbanisation             |
| Orientation: West        | Views: Mountain         | Golf                     |
| Panoramic                | Garden                  | Category: Bargain        |
| Golf                     | Investment              | With Planning Permission |
| Internal Area : 332 sq m | Land Size : 840 sq m    |                          |