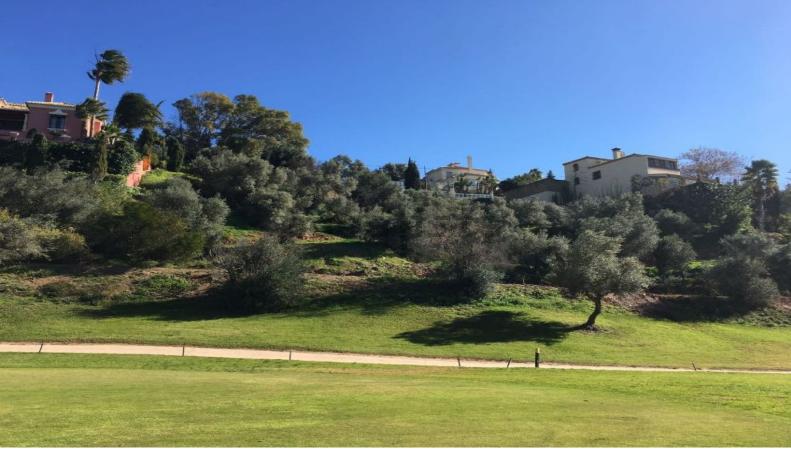

## **Residential Plot For Sale**

Mijas Golf, Costa del Sol, Málaga

**€278,000** 

Ref: R3216832

Plot of 840 m2 with a ready license to build a house, located in 'Mijas Golf' in a very quiet residential area with two magnificent golf courses. The housing project consist with 353.56 m2 of constructed area. Infinity pool. Relaxation area and a barbecue. Domotics. Heated floors. Mediterranean orchard with fruit trees, large varieties of fl owers and aromatic herbs. Organic garden. 24 hour private security. Plot price with Project and construction license 1.150.000€.

## **Property Description**

Location: Mijas Golf, Costa del Sol, Málaga, Spain

Plot of 840 m2 with a ready license to build a house, located in 'Mijas Golf' in a very quiet residential area with two magnificent golf courses.

The housing project consist with 353.56 m2 of constructed area. Infinity pool. Relaxation area and a barbecue. Domotics. Heated floors.

Mediterranean orchard with fruit trees, large varieties of fl owers and aromatic herbs. Organic garden. 24 hour private security.