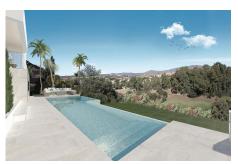

## **Residential Plot For Sale**

Mijas Golf, Costa del Sol, Málaga

**€278,000** 

Ref: R3216832

Plot of 840 m2 with a ready license to build a house, located in 'Mijas Golf' in a very quiet residential area with two magnificent golf courses. The housing project consist with 353.56 m2 of constructed area. Infinity pool. Relaxation area and a barbecue. Domotics. Heated floors. Mediterranean orchard with fruit trees, large varieties of fl owers and aromatic herbs. Organic garden. 24 hour private security. Plot price with Project and construction license 1.150.000€.

The housing project consist with 353.56 m2 of constructed area. Infinity pool. Relaxation area and a barbecue. Domotics. Heated floors.

Mediterranean orchard with fruit trees, large varieties of fl owers and aromatic herbs. Organic garden. 24 hour private security.