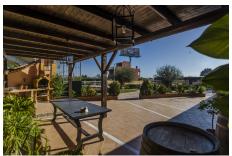

## 3 Bed Commercial Plot For Sale

€585,000

Ref: R3077194

Mijas Costa, Costa del Sol, Málaga

"Equestrian center with 2 training tracks, one round to wind 15 meters in diameter and another track to mount 35 meters by 17. The farm has its own well and laundry for the horse, store for 10 tons, 80 gates meters, bar restaurant of 90 meters, terrace of 60 meters, rustic house of 80 meters furnished with terrace of 90 meters with barbecue, 30 boxes of horses of 12 square meters and video surveillance cameras 24 hours connected 2 water fountains, tracks drained, 2 km from Fuengirola and 2 minutes from the Mijas golf course."

## **Property Description**

Location: Mijas Costa, Costa del Sol, Málaga, Spain

"Equestrian center with 2 training tracks, one round to wind 15 meters in diameter and another track to mount 35 meters by 17. The farm has its own well and laundry for the horse, store for 10 tons, 80 gates meters, bar restaurant of 90 meters, terrace of 60 meters, rustic house of 80 meters furnished with terrace of 90 meters with barbecue, 30 boxes of horses of 12 square meters and video surveillance cameras 24 hours connected 2 water fountains, tracks drained, 2 km from Fuengirola and 2 minutes from the Mijas golf course."