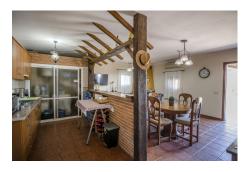

## **Property Description**

Location: Mijas Costa, Costa del Sol, Málaga, Spain

"Equestrian center with 2 training tracks, one round to wind 15 meters in diameter and another track to mount 35 meters by 17. The farm has its own well and laundry for the horse, store for 10 tons, 80 gates meters, bar restaurant of 90 meters, terrace of 60 meters, rustic house of 80 meters furnished with terrace of 90 meters with barbecue, 30 boxes of horses of 12 square meters and video surveillance cameras 24 hours connected 2 water fountains, tracks drained, 2 km from Fuengirola and 2 minutes from the Mijas golf course."