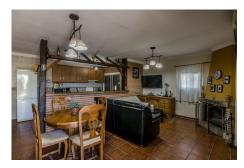

## **Property Description**

Location: Mijas Costa, Costa del Sol, Málaga, Spain

"Equestrian center with 2 training tracks, one round to wind 15 meters in diameter and another track to mount 35 meters by 17. The farm has its own well and laundry for the horse, store for 10 tons, 80 gates meters, bar restaurant of 90 meters, terrace of 60 meters, rustic house of 80 meters furnished with terrace of 90 meters with barbecue, 30 boxes of horses of 12 square meters and video surveillance cameras 24 hours connected 2 water fountains, tracks drained, 2 km from Fuengirola and 2 minutes from the Mijas golf course."