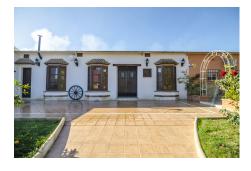

## 3 Bed Commercial Plot For Sale

€585,000

Ref: R3077194

Mijas Costa, Costa del Sol, Málaga

"Equestrian center with 2 training tracks, one round to wind 15 meters in diameter and another track to mount 35 meters by 17. The farm has its own well and laundry for the horse, store for 10 tons, 80 gates meters, bar restaurant of 90 meters, terrace of 60 meters, rustic house of 80 meters furnished with terrace of 90 meters with barbecue, 30 boxes of horses of 12 square meters and video surveillance cameras 24 hours connected 2 water fountains, tracks drained, 2 km from Fuengirola and 2 minutes from the Mijas golf course."

## **Property Description**

Location: Mijas Costa, Costa del Sol, Málaga, Spain

"Equestrian center with 2 training tracks, one round to wind 15 meters in diameter and another track to mount 35 meters by 17. The farm has its own well and laundry for the horse, store for 10 tons, 80 gates meters, bar restaurant of 90 meters, terrace of 60 meters, rustic house of 80 meters furnished with terrace of 90 meters with barbecue, 30 boxes of horses of 12 square meters and video surveillance cameras 24 hours connected 2 water fountains, tracks drained, 2 km from Fuengirola and 2 minutes from the Mijas golf course."