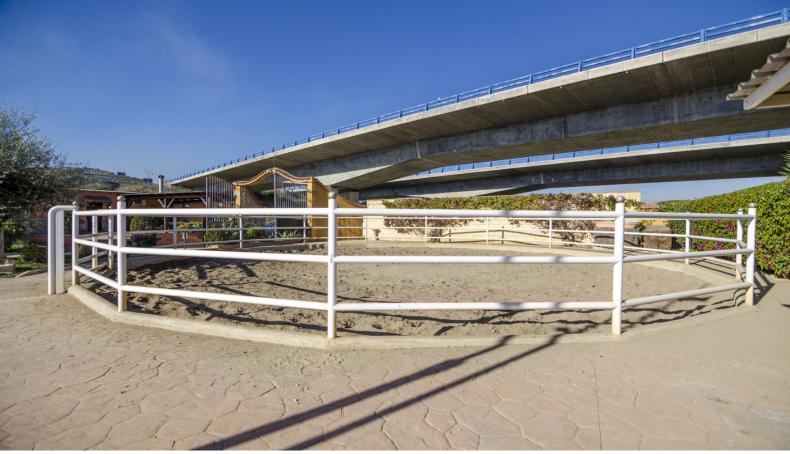

## 3 Bed Commercial Plot For Sale

€585,000

Ref: R3077194

Mijas Costa, Costa del Sol, Málaga

"Equestrian center with 2 training tracks, one round to wind 15 meters in diameter and another track to mount 35 meters by 17. The farm has its own well and laundry for the horse, store for 10 tons, 80 gates meters, bar restaurant of 90 meters, terrace of 60 meters, rustic house of 80 meters furnished with terrace of 90 meters with barbecue, 30 boxes of horses of 12 square meters and video surveillance cameras 24 hours connected 2 water fountains, tracks drained, 2 km from Fuengirola and 2 minutes from the Mijas golf course."

## **Property Description**

Location: Mijas Costa, Costa del Sol, Málaga, Spain

"Equestrian center with 2 training tracks, one round to wind 15 meters in diameter and another track to mount 35 meters by 17. The farm has its own well and laundry for the horse, store for 10 tons, 80 gates meters, bar restaurant of 90 meters, terrace of 60 meters, rustic house of 80 meters furnished with terrace of 90 meters with barbecue, 30 boxes of horses of 12 square meters and video surveillance cameras 24 hours connected 2 water fountains, tracks drained, 2 km from Fuengirola and 2 minutes from the Mijas golf course."