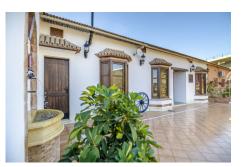

## 3 Bed Commercial Plot For Sale

€585,000

Ref: R3077194

Mijas Costa, Costa del Sol, Málaga

"Equestrian center with 2 training tracks, one round to wind 15 meters in diameter and another track to mount 35 meters by 17. The farm has its own well and laundry for the horse, store for 10 tons, 80 gates meters, bar restaurant of 90 meters, terrace of 60 meters, rustic house of 80 meters furnished with terrace of 90 meters with barbecue, 30 boxes of horses of 12 square meters and video surveillance cameras 24 hours connected 2 water fountains, tracks drained, 2 km from Fuengirola and 2 minutes from the Mijas golf course."

## **Property Description**

Location: Mijas Costa, Costa del Sol, Málaga, Spain

"Equestrian center with 2 training tracks, one round to wind 15 meters in diameter and another track to mount 35 meters by 17. The farm has its own well and laundry for the horse, store for 10 tons, 80 gates meters, bar restaurant of 90 meters, terrace of 60 meters, rustic house of 80 meters furnished with terrace of 90 meters with barbecue, 30 boxes of horses of 12 square meters and video surveillance cameras 24 hours connected 2 water fountains, tracks drained, 2 km from Fuengirola and 2 minutes from the Mijas golf course."