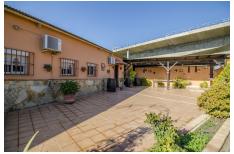

## 3 Bed Commercial Plot For Sale

€585,000

Ref: R3077194

Mijas Costa, Costa del Sol, Málaga

"Equestrian center with 2 training tracks, one round to wind 15 meters in diameter and another track to mount 35 meters by 17. The farm has its own well and laundry for the horse, store for 10 tons, 80 gates meters, bar restaurant of 90 meters, terrace of 60 meters, rustic house of 80 meters furnished with terrace of 90 meters with barbecue, 30 boxes of horses of 12 square meters and video surveillance cameras 24 hours connected 2 water fountains, tracks drained, 2 km from Fuengirola and 2 minutes from the Mijas golf course."

## **Property Description**

Location: Mijas Costa, Costa del Sol, Málaga, Spain

"Equestrian center with 2 training tracks, one round to wind 15 meters in diameter and another track to mount 35 meters by 17. The farm has its own well and laundry for the horse, store for 10 tons, 80 gates meters, bar restaurant of 90 meters, terrace of 60 meters, rustic house of 80 meters furnished with terrace of 90 meters with barbecue, 30 boxes of horses of 12 square meters and video surveillance cameras 24 hours connected 2 water fountains, tracks drained, 2 km from Fuengirola and 2 minutes from the Mijas golf course."