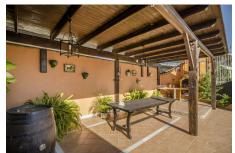

## 3 Bed Commercial Plot For Sale

€585,000

Ref: R3077194

Mijas Costa, Costa del Sol, Málaga

"Equestrian center with 2 training tracks, one round to wind 15 meters in diameter and another track to mount 35 meters by 17. The farm has its own well and laundry for the horse, store for 10 tons, 80 gates meters, bar restaurant of 90 meters, terrace of 60 meters, rustic house of 80 meters furnished with terrace of 90 meters with barbecue, 30 boxes of horses of 12 square meters and video surveillance cameras 24 hours connected 2 water fountains, tracks drained, 2 km from Fuengirola and 2 minutes from the Mijas golf course."

## **Property Description**

Location: Mijas Costa, Costa del Sol, Málaga, Spain

"Equestrian center with 2 training tracks, one round to wind 15 meters in diameter and another track to mount 35 meters by 17. The farm has its own well and laundry for the horse, store for 10 tons, 80 gates meters, bar restaurant of 90 meters, terrace of 60 meters, rustic house of 80 meters furnished with terrace of 90 meters with barbecue, 30 boxes of horses of 12 square meters and video surveillance cameras 24 hours connected 2 water fountains, tracks drained, 2 km from Fuengirola and 2 minutes from the Mijas golf course."