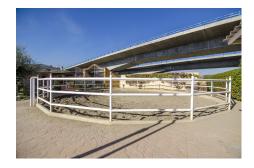

## 3 Bed Commercial Plot For Sale

€585,000

Ref: R3077194

Mijas Costa, Costa del Sol, Málaga

"Equestrian center with 2 training tracks, one round to wind 15 meters in diameter and another track to mount 35 meters by 17. The farm has its own well and laundry for the horse, store for 10 tons, 80 gates meters, bar restaurant of 90 meters, terrace of 60 meters, rustic house of 80 meters furnished with terrace of 90 meters with barbecue, 30 boxes of horses of 12 square meters and video surveillance cameras 24 hours connected 2 water fountains, tracks drained, 2 km from Fuengirola and 2 minutes from the Mijas golf course."

## **Property Description**

Location: Mijas Costa, Costa del Sol, Málaga, Spain

"Equestrian center with 2 training tracks, one round to wind 15 meters in diameter and another track to mount 35 meters by 17. The farm has its own well and laundry for the horse, store for 10 tons, 80 gates meters, bar restaurant of 90 meters, terrace of 60 meters, rustic house of 80 meters furnished with terrace of 90 meters with barbecue, 30 boxes of horses of 12 square meters and video surveillance cameras 24 hours connected 2 water fountains, tracks drained, 2 km from Fuengirola and 2 minutes from the Mijas golf course."