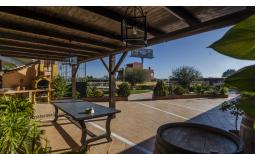

## 3 Bed Commercial Plot For Sale

€585,000

Ref: R3077194

Mijas Costa, Costa del Sol, Málaga

"Equestrian center with 2 training tracks, one round to wind 15 meters in diameter and another track to mount 35 meters by 17. The farm has its own well and laundry for the horse, store for 10 tons, 80 gates meters, bar restaurant of 90 meters, terrace of 60 meters, rustic house of 80 meters furnished with terrace of 90 meters with barbecue, 30 boxes of horses of 12 square meters and video surveillance cameras 24 hours connected 2 water fountains, tracks drained, 2 km from Fuengirola and 2 minutes from the Mijas golf course."

## **Property Description**

Location: Mijas Costa, Costa del Sol, Málaga, Spain

"Equestrian center with 2 training tracks, one round to wind 15 meters in diameter and another track to mount 35 meters by 17. The farm has its own well and laundry for the horse, store for 10 tons, 80 gates meters, bar restaurant of 90 meters, terrace of 60 meters, rustic house of 80 meters furnished with terrace of 90 meters with barbecue, 30 boxes of horses of 12 square meters and video surveillance cameras 24 hours connected 2 water fountains, tracks drained, 2 km from Fuengirola and 2 minutes from the Mijas golf course."