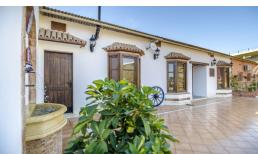

## 3 Bed Commercial Plot For Sale

€585,000

Ref: R3077194

Mijas Costa, Costa del Sol, Málaga

"Equestrian center with 2 training tracks, one round to wind 15 meters in diameter and another track to mount 35 meters by 17. The farm has its own well and laundry for the horse, store for 10 tons, 80 gates meters, bar restaurant of 90 meters, terrace of 60 meters, rustic house of 80 meters furnished with terrace of 90 meters with barbecue, 30 boxes of horses of 12 square meters and video surveillance cameras 24 hours connected 2 water fountains, tracks drained, 2 km from Fuengirola and 2 minutes from the Mijas golf course."

## **Property Description**

Location: Mijas Costa, Costa del Sol, Málaga, Spain

"Equestrian center with 2 training tracks, one round to wind 15 meters in diameter and another track to mount 35 meters by 17. The farm has its own well and laundry for the horse, store for 10 tons, 80 gates meters, bar restaurant of 90 meters, terrace of 60 meters, rustic house of 80 meters furnished with terrace of 90 meters with barbecue, 30 boxes of horses of 12 square meters and video surveillance cameras 24 hours connected 2 water fountains, tracks drained, 2 km from Fuengirola and 2 minutes from the Mijas golf course."