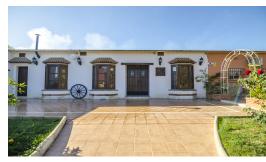

## 3 Bed Commercial Plot For Sale

€585,000

Ref: R3077194

Mijas Costa, Costa del Sol, Málaga

"Equestrian center with 2 training tracks, one round to wind 15 meters in diameter and another track to mount 35 meters by 17. The farm has its own well and laundry for the horse, store for 10 tons, 80 gates meters, bar restaurant of 90 meters, terrace of 60 meters, rustic house of 80 meters furnished with terrace of 90 meters with barbecue, 30 boxes of horses of 12 square meters and video surveillance cameras 24 hours connected 2 water fountains, tracks drained, 2 km from Fuengirola and 2 minutes from the Mijas golf course."

## **Property Description**

Location: Mijas Costa, Costa del Sol, Málaga, Spain

"Equestrian center with 2 training tracks, one round to wind 15 meters in diameter and another track to mount 35 meters by 17. The farm has its own well and laundry for the horse, store for 10 tons, 80 gates meters, bar restaurant of 90 meters, terrace of 60 meters, rustic house of 80 meters furnished with terrace of 90 meters with barbecue, 30 boxes of horses of 12 square meters and video surveillance cameras 24 hours connected 2 water fountains, tracks drained, 2 km from Fuengirola and 2 minutes from the Mijas golf course."